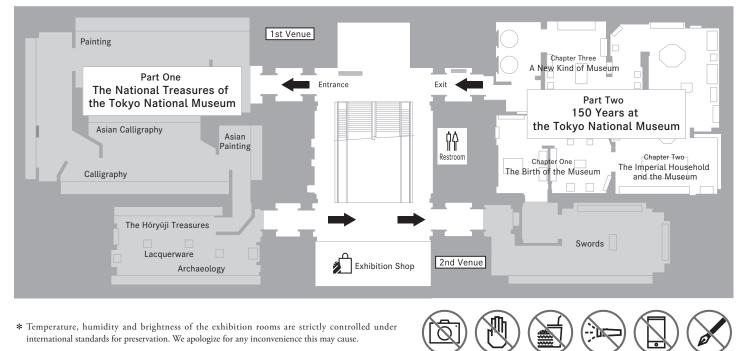

#### Part One The National Treasures of the Tokyo National Museum

#### The Horyuji Treasures

**50** Illustrated Biography of Prince Shōtoku By Hata no Chitei Heian period, 1069 Panels 7 and 8: Term (1) - (4)Panels 9 and 10: Term (5 - (8)

★

\*

# Swords

71 🖲 Ceremonial Sword Mounting (Kazari Tachi) Heian period, 12th century ★

Blade for a Long Sword (Tachi)

Kamakura period, 13th century

By Nagamitsu

| 88 •                                                                                                           |          | 10             |
|----------------------------------------------------------------------------------------------------------------|----------|----------------|
| Blade for a Long Sword ( <i>Tachi</i> ),                                                                       |          | "O             |
| Named "Daihannya Nagamitsu"<br>By Nagamitsu                                                                    |          | Inc<br>fro     |
| Kamakura period, 13th century                                                                                  | *        | To             |
| 89 •                                                                                                           |          | By             |
| Blade for a Long Sword ( <i>Tachi</i> ),                                                                       |          | Me             |
| Named "Koryū Kagemitsu"                                                                                        |          | 104            |
| By Kagemitsu                                                                                                   |          | "Aı            |
| Kamakura period, 1322                                                                                          | *        | Inc            |
| <b>D</b>                                                                                                       |          | fro<br>Tol     |
| Part Two                                                                                                       |          | By             |
| 150 Years at the                                                                                               |          | Мe             |
| Tokyo National Museum                                                                                          |          | 10             |
| Chapter One                                                                                                    |          | "Ai            |
| The Birth of the Museum                                                                                        |          | Inc            |
| 90                                                                                                             |          | fro            |
| Collection of Rare Exhibits from                                                                               |          | Tol<br>By      |
| Ancient and Modern Times<br>By Ichiyōsai Kuniteru                                                              |          | Me             |
| Meiji era, 1872                                                                                                | $\star$  |                |
| 01                                                                                                             |          | 10<br>Di       |
| 91<br>Mouth Organ ( <i>Shō</i> ) with Bell                                                                     |          | Dia<br>By      |
| Crickets, Named "Suzumushi (Bel                                                                                | 1        | Me             |
| Cricket)"                                                                                                      |          | 10             |
| Kamakura period, 13th century                                                                                  | *        | 10<br>Be       |
| 92                                                                                                             |          | By             |
| Flute ( <i>Hichiriki</i> ), Named "Higura                                                                      | shi      | Edo            |
| (Evening Cicada)"                                                                                              |          | Ter<br>(Co     |
| Kamakura period, 13th century                                                                                  | *        |                |
| 93                                                                                                             |          | 10             |
| Flute ( <i>Ryūteki</i> ), Named                                                                                |          | Su             |
| "Sengetsumaru"                                                                                                 |          | Scy<br>Rep     |
| Kamakura period, 14th century                                                                                  | *        | Azı            |
| 94                                                                                                             |          | 10             |
| Saddle with Conch Shells                                                                                       |          | 10<br>Fo       |
| Edo period, 18th century                                                                                       | *        | By             |
| 95                                                                                                             |          | Me             |
| Stirrups with Dragons Among Clo                                                                                | uds      | 11             |
| Edo period, 17th–18th century                                                                                  | $\star$  | Ea             |
| 96                                                                                                             |          | By             |
| Plaque of the Yamashita-monnai                                                                                 |          | Me             |
| Museum: "Museum"                                                                                               |          | C              |
| By Machida Hisanari                                                                                            | <b>_</b> | П              |
| Meiji era, 19th century                                                                                        | *        | Μ              |
| 97                                                                                                             |          | 11             |
| Volume 2 of Illustrated Origins of                                                                             | •        | En             |
| <i>Kiyomizudera Temple</i><br>By Tosa Mitsunobu                                                                |          | Ho             |
| Muromachi period, 1517                                                                                         |          | Cal<br>Itō     |
| Term $(1) - (4) / (5) - (8)$                                                                                   |          | Me             |
| 98 ©                                                                                                           |          | 11             |
| 70 ⊚<br>Tea-Leaf Jar with the Moon and                                                                         |          | Im             |
| Plum Blossoms                                                                                                  |          | Ede            |
| Studio of Ninsei                                                                                               | <b>_</b> | 11             |
| Edo period, 17th century                                                                                       | *        | 11)<br>Fo      |
| 99 🛇                                                                                                           | _        | for            |
| Bugaku Mask: Ryōō                                                                                              |          | 0              |
| Passed down at Niutsuhime Shrine,<br>Wakayama                                                                  |          | E              |
| Kamakura period, 13th–14th century                                                                             | *        | N              |
|                                                                                                                |          | v<br>H         |
| 100<br>Deading Stand with Scenes of Mos                                                                        |          | C              |
| Reading Stand with Scenes of Mou<br>Yoshino                                                                    |          | F              |
| Edo period, 18th century                                                                                       | *        | Use            |
|                                                                                                                |          | Pri:<br>Eda    |
|                                                                                                                |          |                |
|                                                                                                                |          |                |
| Saddle and Stirrups with Reeds                                                                                 | *        | 114            |
|                                                                                                                | *        | Tw             |
| Saddle and Stirrups with Reeds<br>Azuchi-Momoyama period, 16th century<br>102                                  | *        | Tw<br>Ca       |
| Saddle and Stirrups with Reeds<br>Azuchi-Momoyama period, 16th century<br>102<br>Cannonball for a Mountain Gun | *        | Tw             |
| Saddle and Stirrups with Reeds<br>Azuchi-Momoyama period, 16th century<br>102                                  | *        | Tw<br>Ca<br>Hi |